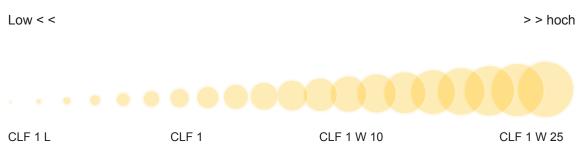

## Raziol CLF 1 series

Evaporating stamping and drawing oils

| Product    | Steel up<br>to approx.<br>[mm] | NF metal up<br>to approx.<br>[mm] | Alumini-<br>um up to<br>approx. [mm | Application                     | Performance |
|------------|--------------------------------|-----------------------------------|-------------------------------------|---------------------------------|-------------|
| CLF 1 L    | 0,15                           | 0,30                              | 0,30                                | Stanzen, leichte Um-<br>formung | •           |
| CLF 1      | 0,15                           | 0,30                              | 0,30                                | Stanzen, leichte Um-<br>formung | ••          |
| CLF 1 W 10 | 0,25                           | 0,40                              | 0,40                                | Profilieren, Ziehen,<br>Biegen  | •••         |
| CLF 1 W 25 | 0,35                           | 0,50                              | 0,50                                | Profilieren, Ziehen,<br>Biegen  | ••••        |