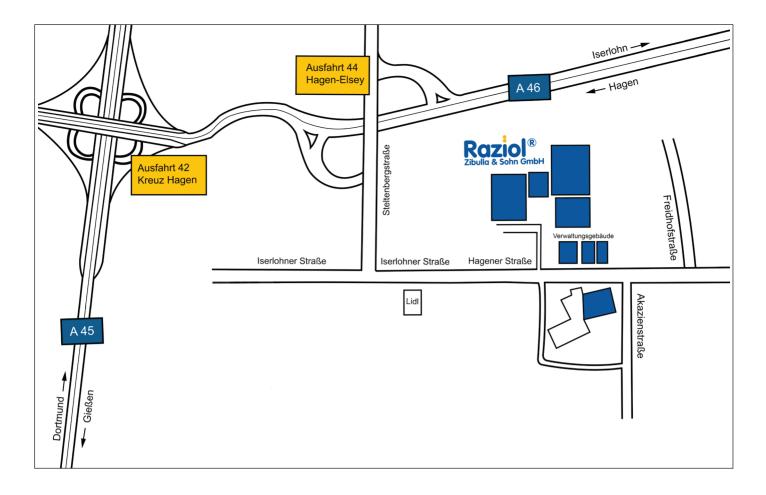

## Location plan

Arriving on highway A45 "Sauerlandlinie" (Frankfurt-Siegen-Dortmund), exit the junction indicating Hagen and take the A46 towards Iserlohn. Turn off at exit 44 "HA-Elsey" and take a right into the Steltenbergstraße.

At the next set of traffic lights, turn left. You are now in the Hagener Straße. After approx. 1000 m the main building of the Raziol Zibulla & Sohn GmbH is on the left hand side.

For deliveries or pick-ups, turn left in front of the main building (also in Hagener Straße). This will take you directly to Wareneingang und Versand (Incoming Goods and Transport).

We wish you a safe and pleasant journey.

Arriving from the direction of Hemer on the A46 (towards Hagen), turn off the A46 at exit 44 "HA-Elsey" and take a left into the Steltenbergstraße.

At the next set of traffic lights, turn left. You are now in the Hagener Straße. After approx. 1000 m the main building of the Raziol Zibulla & Sohn GmbH is on the left hand side.

For deliveries or pick-ups, turn left in front of the main building (also in Hagener Straße). This will take you directly to Wareneingang und Versand (Incoming Goods and Transport).

We wish you a safe and pleasant journey.